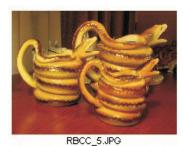

CAPTION: Example of A Private Collection

RBCC\_2.jpg
CAPTION: Sunbonnet Chocolate Pot

RBCC\_3.jpg CAPTION: Sunbonnet Pieces

RBCC\_4.jpg
CAPTION: T-Strap Porcelain Show

CAPTION: 3 Sizes of Snakes-Water, Milk, & Creamer